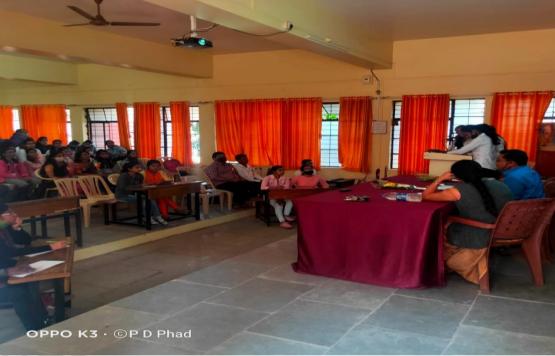

## Celebration of National Mathematics Day-2021 REPORT

The Department of Mathematics successfully celebrated "National Mathematics Day" and organized Quiz Competition on 23<sup>rd</sup> December 2021 under Lead College Scheme, Shivaji University, Kolhapur at 10:30 am. On 21<sup>st</sup> December 2021, department conducted Mathematics Test to select participants from B.Sc. I & II for Quiz Competition on 23<sup>rd</sup> December 2021. Hon. I/C Principal Dr. E. B. Bhalerao was the President of this function.

There were 61 students (Female=28, Male=33), 10 Teaching staff (Female=04, Male=06) and 01 Non-teaching staff present for the program.

Head, Department of Mathematics