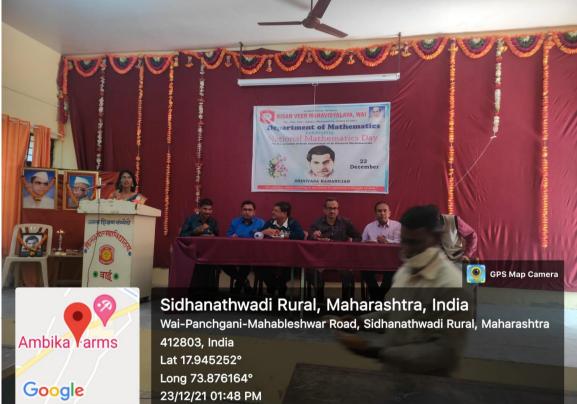

On 23<sup>rd</sup> December 2021, Prof. Dr. S. R. Tate, Head, Department of Mathematics, gave the welcome speech and told the importance of the National Mathematics day. He has introduced and welcomed I/C Prin. Dr. E. B. Bhalerao and Mr. R. V. Bakare, Coordinator, Lead College Scheme in inauguration ceremony of Quiz Competition-2021.

On this occasion, Prof. Miss. N. D. Aiwale gave speech on Ramanujan's life and his work in various fields. I/C Prin. Dr. E. B. Bhalerao inaugurated Quiz Competition. In Presidential Speech, I/C Prin. Dr. E. B. Bhalerao guided the students about the importance of Mathematics in various subjects of science. Mr. R. V. Bakare also gave speech on importance of Mathematics. After Quiz Competition, Winner students and participants are awarded by Hon. I/C Prin. Dr. E. B. Bhalerao and Mr. R. V. Bakare. Mrs. V. A. Sawant summarized and proposed vote of thanks. Anchoring of the Program done by B.Sc. III students Miss. Divya Petkar and Miss. Prajakta Chorage.