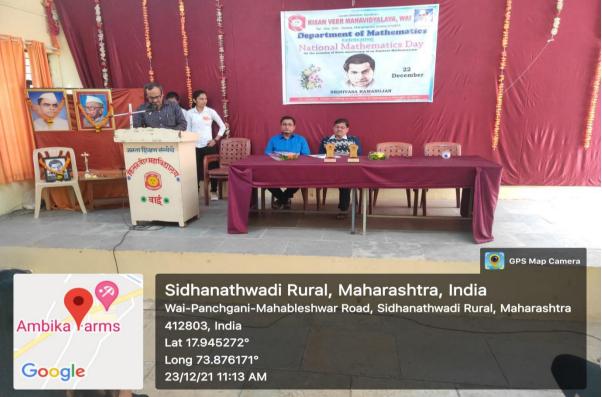

On 23<sup>rd</sup> December 2021, Prof. Dr. S. R. Tate, Head, Department of Mathematics, gave the welcome speech and told the importance of the National Mathematics day. He has introduced and welcomed I/C Prin. Dr. E. B. Bhalerao and Mr. R. V. Bakare, Coordinator, Lead College Scheme in inauguration ceremony of Quiz Competition-2021.

On this occasion, Prof. Miss. N. D. Aiwale gave speech on Ramanujan's life and his work in various fields. I/C Prin. Dr. E. B. Bhalerao inaugurated Quiz Competition. In Presidential Speech, I/C Prin. Dr. E. B. Bhalerao guided the students about the importance of Mathematics in various subjects of science. Mr. R. V. Bakare also gave speech on importance of Mathematics. After Quiz Competition, Winner students and participants are awarded by Hon. I/C Prin. Dr. E. B. Bhalerao and Mr. R. V. Bakare. Mrs. V. A. Sawant summarized and proposed vote of thanks. Anchoring of the Program done by B.Sc. III students Miss. Divya Petkar and Miss. Prajakta Chorage.