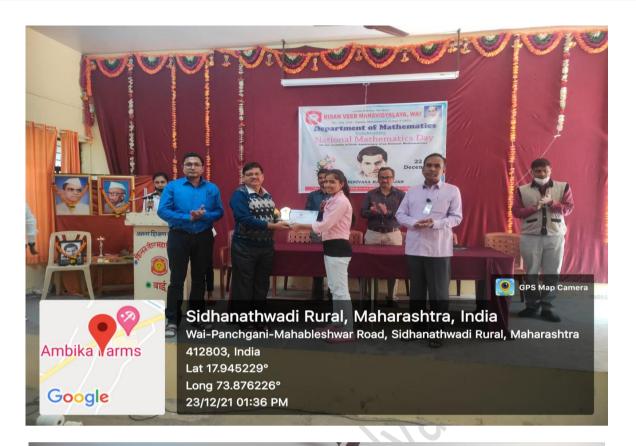

On 23<sup>rd</sup> December 2021, Prof. Dr. S. R. Tate, Head, Department of Mathematics, gave the welcome speech and told the importance of the National Mathematics day. He has introduced and welcomed I/C Prin. Dr. E. B. Bhalerao and Mr. R. V. Bakare, Coordinator, Lead College Scheme in inauguration ceremony of Quiz Competition-2021.

On this occasion, Prof. Miss. N. D. Aiwale gave speech on Ramanujan's life and his work in various fields. I/C Prin. Dr. E. B. Bhalerao inaugurated Quiz Competition. In Presidential Speech, I/C Prin. Dr. E. B. Bhalerao guided the students about the importance of Mathematics in various subjects of science. Mr. R. V. Bakare also gave speech on importance of Mathematics. After Quiz Competition, Winner students and participants are awarded by Hon. I/C Prin. Dr. E. B. Bhalerao and Mr. R. V. Bakare. Mrs. V. A. Sawant summarized and proposed vote of thanks. Anchoring of the Program done by B.Sc. III students Miss. Divya Petkar and Miss. Prajakta Chorage.