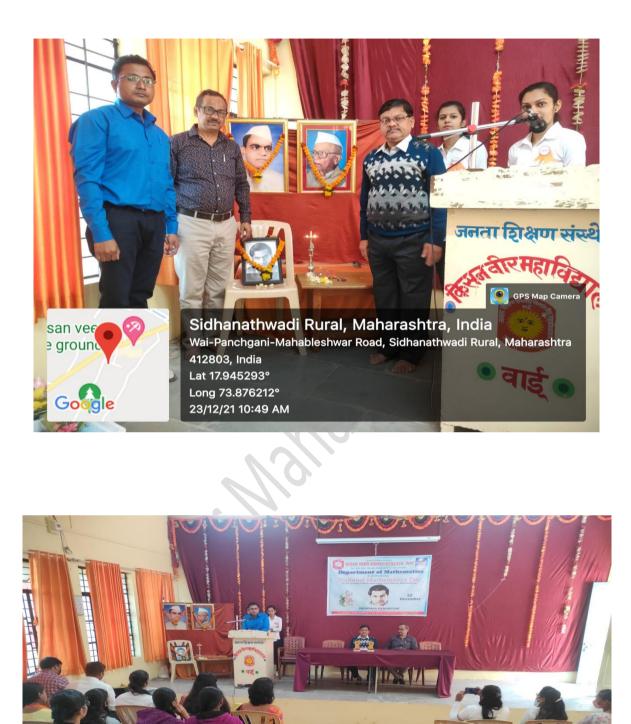

On 23<sup>rd</sup> December 2021, Prof. Dr. S. R. Tate, Head, Department of Mathematics, gave the welcome speech and told the importance of the National Mathematics day. He has introduced and welcomed I/C Prin. Dr. E. B. Bhalerao and Mr. R. V. Bakare, Coordinator, Lead College Scheme in inauguration ceremony of Quiz Competition-2021.

On this occasion, Prof. Miss. N. D. Aiwale gave speech on Ramanujan's life and his work in various fields. I/C Prin. Dr. E. B. Bhalerao inaugurated Quiz Competition. In Presidential Speech, I/C Prin. Dr. E. B. Bhalerao guided the students about the importance of Mathematics in various subjects of science. Mr. R. V. Bakare also gave speech on importance of Mathematics. After Quiz Competition, Winner students and participants are awarded by Hon. I/C Prin. Dr. E. B. Bhalerao and Mr. R. V. Bakare. Mrs. V. A. Sawant summarized and proposed vote of thanks. Anchoring of the Program done by B.Sc. III students Miss. Divya Petkar and Miss. Prajakta Chorage.