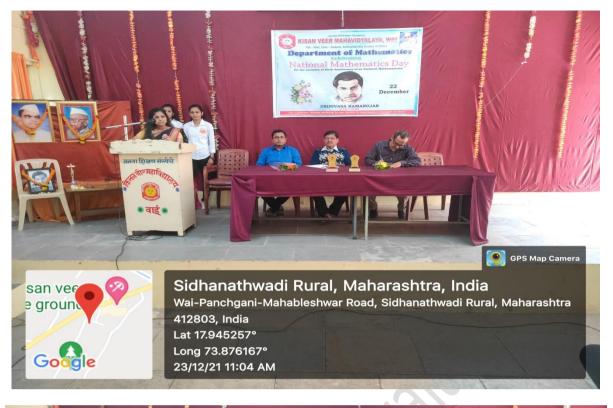

On 23<sup>rd</sup> December 2021, Prof. Dr. S. R. Tate, Head, Department of Mathematics, gave the welcome speech and told the importance of the National Mathematics day. He has introduced and welcomed I/C Prin. Dr. E. B. Bhalerao and Mr. R. V. Bakare, Coordinator, Lead College Scheme in inauguration ceremony of Quiz Competition-2021.

On this occasion, Prof. Miss. N. D. Aiwale gave speech on Ramanujan's life and his work in various fields. I/C Prin. Dr. E. B. Bhalerao inaugurated Quiz Competition. In Presidential Speech, I/C Prin. Dr. E. B. Bhalerao guided the students about the importance of Mathematics in various subjects of science. Mr. R. V. Bakare also gave speech on importance of Mathematics. After Quiz Competition, Winner students and participants are awarded by Hon. I/C Prin. Dr. E. B. Bhalerao and Mr. R. V. Bakare. Mrs. V. A. Sawant summarized and proposed vote of thanks. Anchoring of the Program done by B.Sc. III students Miss. Divya Petkar and Miss. Prajakta Chorage.